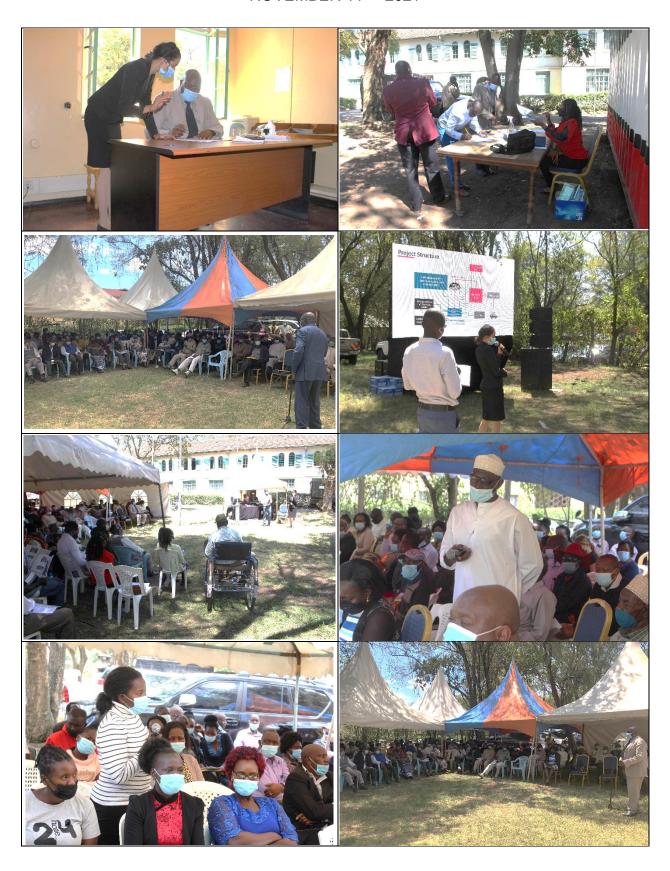

As part of the preparation process, the Authority plans to undertake three (3) rounds of public consultation meetings to engage stakeholders. Consultation activities for the first and second round were performed during the months of January/February as well as May/June 2021, and the project is now undertaking its third and last round of engagement activities.

The objective of this third round is to present to the various stakeholders, the project progress, and more specifically the modifications that were made to the detailed design for the concerned territory of Nakuru to address comments and recommendations expressed during the second round; the proposed measures to mitigate identified environmental and social impacts of the project, as well as the various management plans included within the ESIA.

This last activity will be performed as per the following schedule and will consists of a plenary session followed by a Q&A period (refer to Agenda of the meeting). Please note that some meetings will group more than one subcounties.