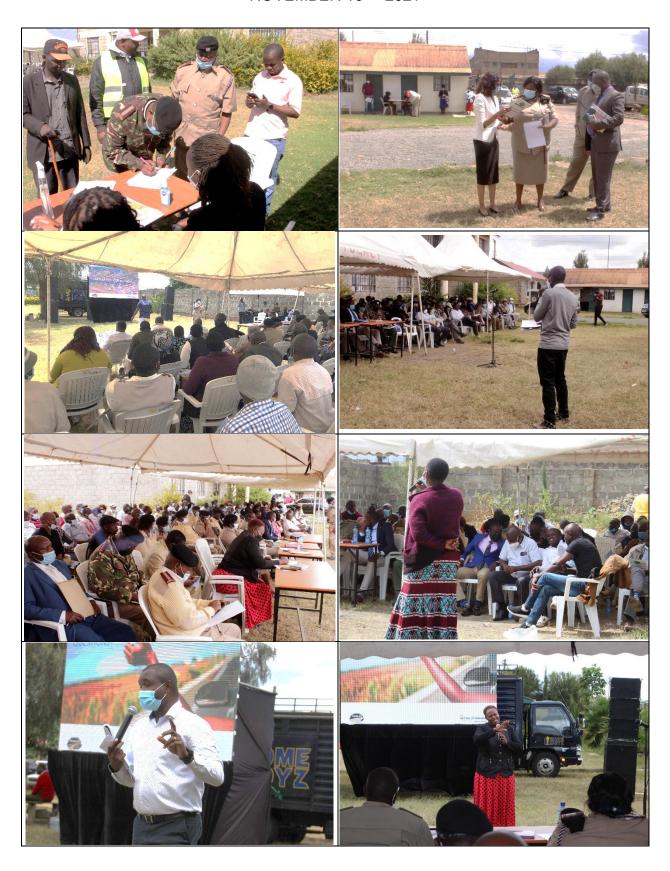

As part of the preparation process, the Authority plans to undertake three (3) rounds of public consultation meetings to engage stakeholders. Consultation activities for the first and second round were performed during the months of January/February as well as May/June 2021, and the project is now undertaking its third and last round of engagement activities.

The objective of this third round is to present to the various stakeholders, the project progress, and more specifically the modifications that were made to the detailed design for the concerned territory of Nakuru to address comments and recommendations expressed during the second round; the proposed measures to mitigate identified environmental and social impacts of the project, as well as the various management plans included within the ESIA.

This last activity will be performed as per the following schedule and will consists of a plenary session followed by a Q&A period (refer to Agenda of the meeting). Please note that some meetings will group more than one subcounties.