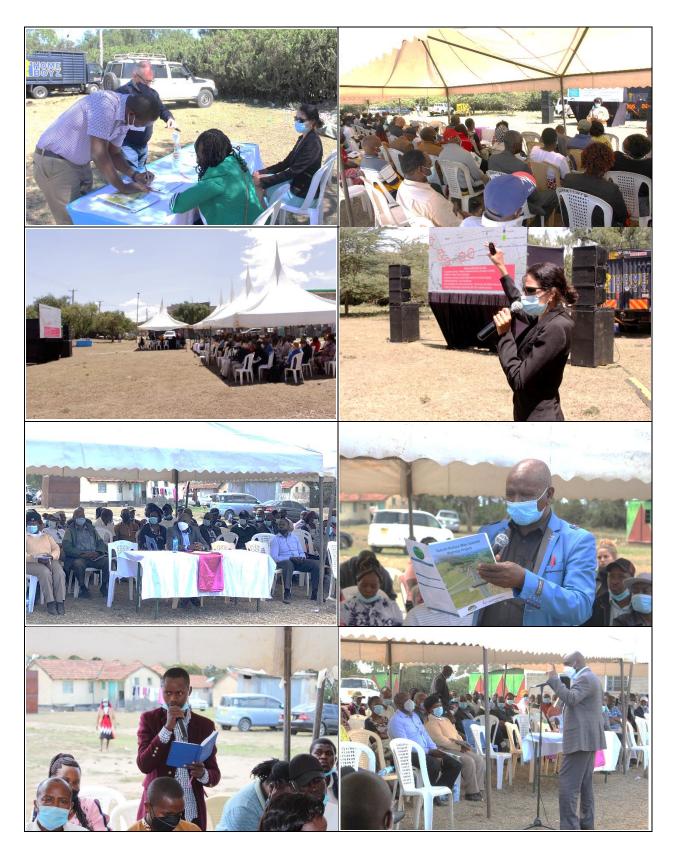

As part of the preparation process, the Authority plans to undertake three (3) rounds of public consultation meetings to engage stakeholders. Consultation activities for the first and second round were performed during the months of January/February as well as May/June 2021, and the project is now undertaking its third and last round of engagement activities.

The objective of this third round is to present to the various stakeholders, the project progress, and more specifically the modifications that were made to the detailed design for the concerned territory of Nakuru to address comments and recommendations expressed during the second round; the proposed measures to mitigate identified environmental and social impacts of the project, as well as the various management plans included within the ESIA.

This last activity will be performed as per the following schedule and will consists of a plenary session followed by a Q&A period (refer to Agenda of the meeting). Please note that some meetings will group more than one subcounties.